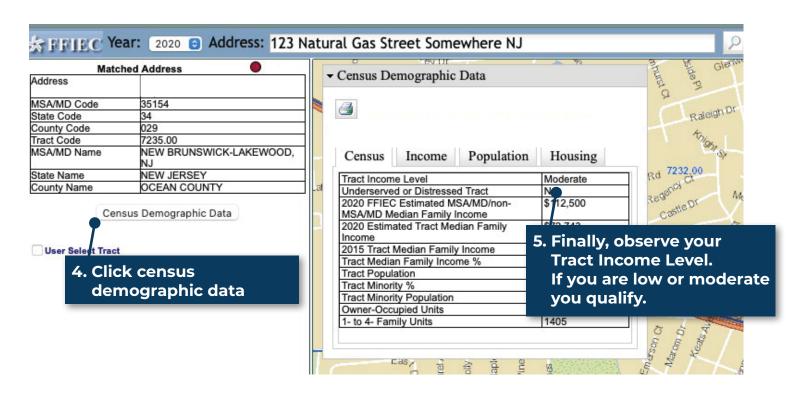

#### CENSUS TRACT TOOL INSTRUCTIONS

1. Go to this link https://geomap.ffiec.gov/FFIECGeocMap/GeocodeMap1.aspx

Visit atlanticcityelectric.com/WaysToSave or call 1-866-353-0007 to learn more.

**HVAC Efficiency Program** 

☐ Low Income Census Tract\*

**Moderate Income Verification** 

https://geomap.ffiec.gov/FFIECGeocMap/GeocodeMap1.aspx

☐ Moderate Income Census Tract\*