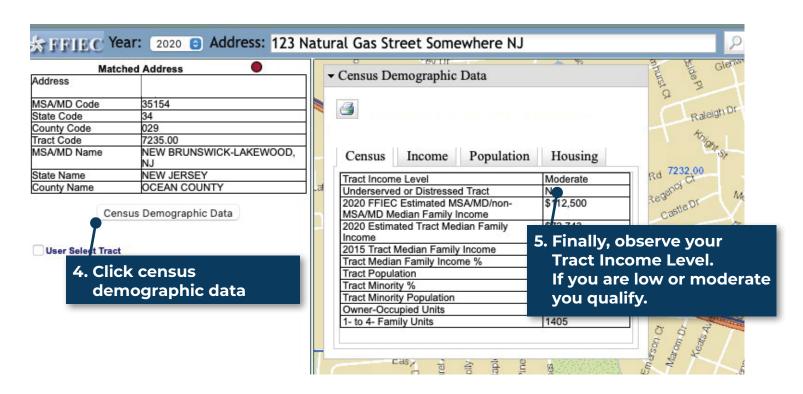

### CENSUS TRACT TOOL INSTRUCTIONS

1. Go to this link https://geomap.ffiec.gov/FFIECGeocMap/GeocodeMap1.aspx

Visit atlanticcityelectric.com/WaysToSave or call 1-866-353-0007 to learn more.

By participating in Atlantic City Electric's energy efficiency and peak demand reduction programs, customers agree their electric utility will maintain ownership of all Capacity Rights from electric savings measures, which refers to the demand reduction

**HVAC Efficiency Program** 

☐ Low Income Census Tract\*

**Moderate Income Verification** 

https://geomap.ffiec.gov/FFIECGeocMap/GeocodeMap1.aspx

☐ Moderate Income Census Tract\*