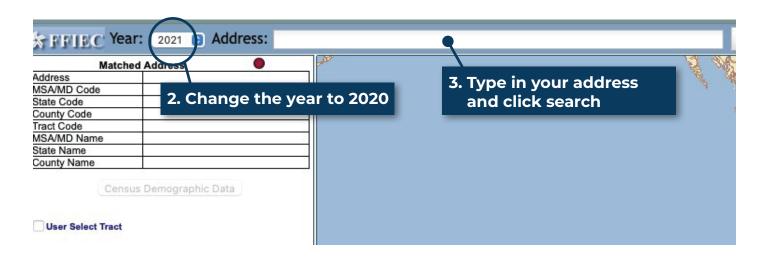

### CENSUS TRACT TOOL INSTRUCTIONS

1. Go to this link https://geomap.ffiec.gov/FFIECGeocMap/GeocodeMap1.aspx

Visit atlanticcityelectric.com/WaysToSave or call 1-866-353-0007 to learn more.

By participating in Atlantic City Electric's energy efficiency and peak demand reduction programs, customers agree their electric utility will maintain ownership of all Capacity Rights from electric savings measures, which refers to the demand reduction