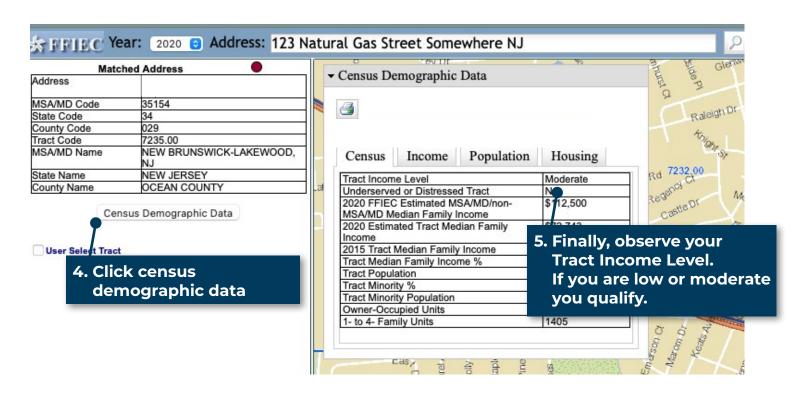

## CENSUS TRACT TOOL INSTRUCTIONS

1. Go to this link <a href="https://geomap.ffiec.gov/FFIECGeocMap/GeocodeMap1.aspx">https://geomap.ffiec.gov/FFIECGeocMap/GeocodeMap1.aspx</a>

Visit atlanticcityelectric.com/WaysToSave or call 1-866-353-0007 to learn more.