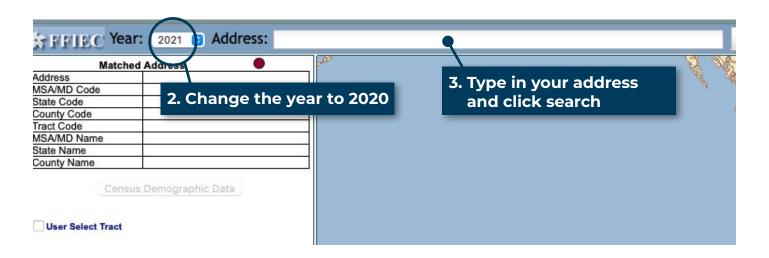

## CENSUS TRACT TOOL INSTRUCTIONS

1. Go to this link <a href="https://geomap.ffiec.gov/FFIECGeocMap/GeocodeMap1.aspx">https://geomap.ffiec.gov/FFIECGeocMap/GeocodeMap1.aspx</a>

Visit atlanticcityelectric.com/WaysToSave or call 1-866-353-0007 to learn more.